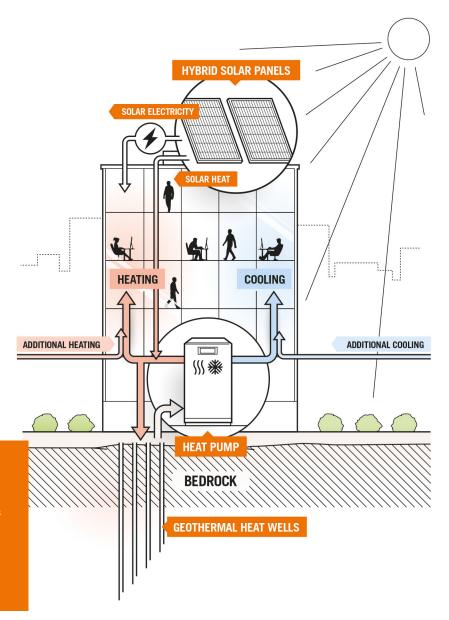

Consti Optimi makes use of several different energy sources: geothermal energy, solar heat and solar electricity as well as waste heat from inside the building. District heating, bio oil or electricity can provide additional energy when needed. When implemented in renovation projects, existing building services such as air conditioning units and the network of radiators can be left in place.

## Seasonal storage of thermal energy

During the summer season, the bedrock below or next to the building is heated effectively with heat gains. The heat stored in the rock is then used for heating during the winter.